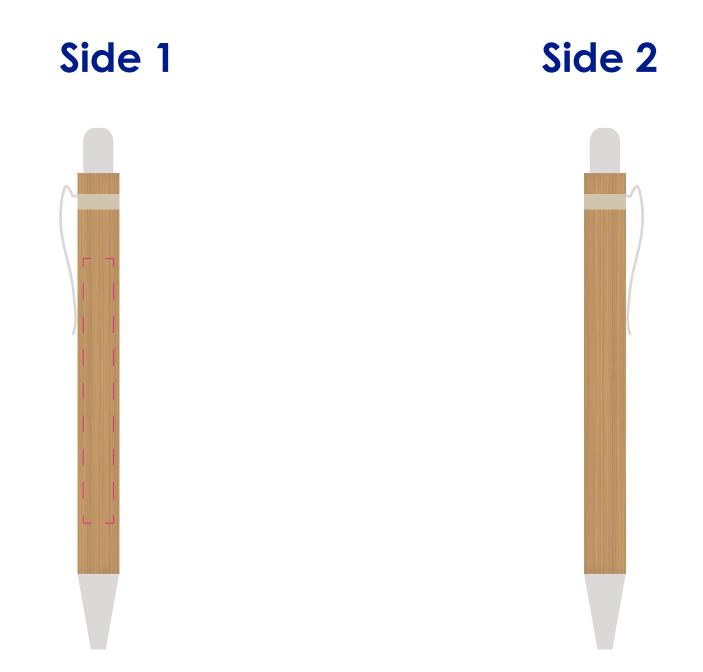

## **Approval Proof**

Bamboo Pen 11 mm x 138 mm Branding Method: Laser Engraved

Please note small texts may fill and become illegible Bamboo is a natural material and colour can vary on each product